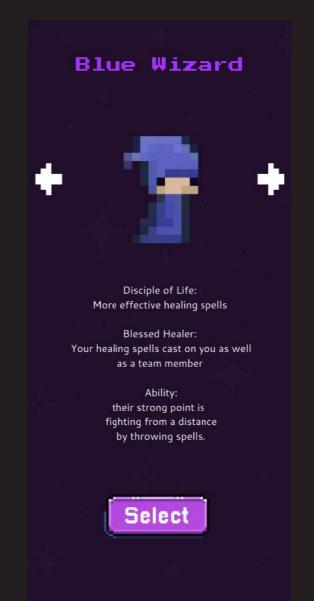

#### Blue Wizard

Clerics dealing in life magic heal the sick.

Disciple of Life: More effective healing spells

Blessed Healer. Your healing spells cast on you as well as a team member

These characters do not usually have traditional weapons but use spells to fight or defend themselves from attacks.

They usually have the weakest armor because their strong point is fighting from a distance by throwing spells.