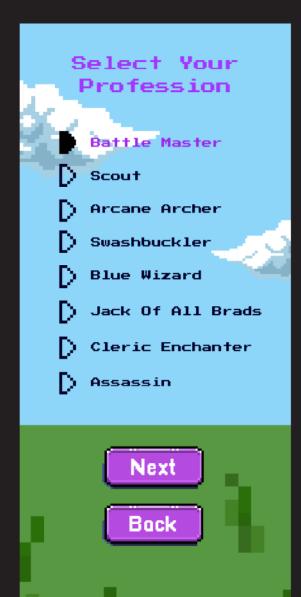

#### BATTLE MASTER

#### Battle Master

A battle master learns all the different ways to, well, master battle.

Combat Superiority

Maneuvers: these enhance attacks

Know Your Enemy: this allows the player to learn about an enemy or ally outside of combat. Hitpoints, armor class, and class level are things battle masters can see.