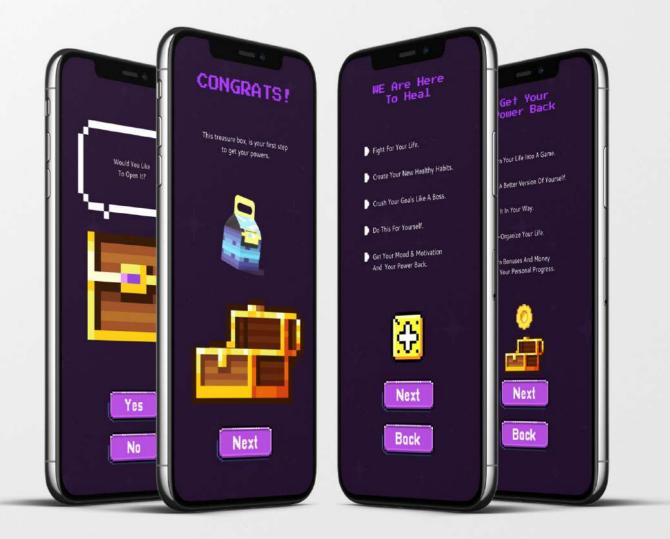

### WE ARE HERE TO HEAL

My goal in the project is to break the shame and stigmas that have been created. around the disorder and the topic of the healthy lifestyle and the habits that strengthen it.

To give the safe place, the motivation and the hope to recover The support and assistance that contestants seek and need To give each and every one their own personalized companion Although the person will want to change his habits and life only in a way that is convenient for him, and not forced upon him.

### WE ARE HERE TO HEAL

- We look to you, our dear customer, To tell us what you enjoy & what makes you feel your best.
- Nowing that the food we create is helping people to feel better & to appreciate the nutrients again
- If you have any questions or comments
  Let Us Know!
  We care about you.
  You are not alone is this battle
  We're here to help.