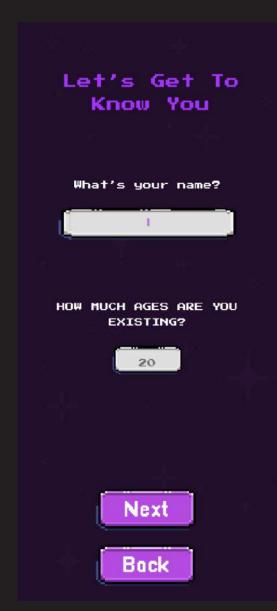

### How? Pretty Simple & even Nice.

- Steps you go up is your recovery process
  At the beginning of the game, the player builds his character & menu according to his priority.
  (this is how he copies himself onto the character).
- The brand will deliver the food box to the charactar location by GPS Allowence Tracking

## Dur Players- Persona

### DUR PLAYERS