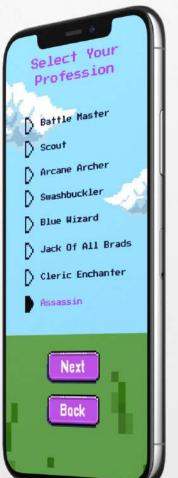

#### BATTLE MASTER

#### CLERIC ENCHANTER

#### Battle Master

A battle master learns all the different ways to, well, master battle.

Combat Superiority

Maneuvers: these enhance attacks

Know Your Enemy: this allows the player to learn about an enemy or ally outside of combat. Hitpoints, armor class, and class level are things battle masters can see.

#### Cleric Enchanter

Subclass of the Mage, they help a lot in the diversity of the characters in the game.

Most specialize in buffing, de-buffing, cleansing, and crowd control.

use spells to fight or defend themselves from attacks.
They usually have the weakest armor because their strong point is fighting from a distance by throwing spells.

#### SWASHBUCKER

#### Scout

#### Swashbuckler

Swashbucklers are masters of the blade and the arts of charisma.

Master Duelist: Even if you miss an attack, You can roll again with an advantage. You'll have to have a long rest to do this action again.

Fancy Footwork: You strike and slip away from enemies with ease.

#### Scout

Scouts are naturals at scouting territory and living in the wilderness.
Survivalist: a considerable boost to nature and survival skills

Superior Mobility: Higher walking speed

Ambush Master: Using your scouting expertise, you're able to get an advantage at the beginning of combat.

#### JACK OF ALL BRADS

#### Jack-of-all-Bards

Also a subclass of Magiclor, these characters can do multiple damages simultaneously.

They are used both for attack and for defense.

These characters are usually used strategically. Through specific dances or instruments, they have the role of stopping enemies' attacks or making a hole in their defense.

These characters also can learn enemies' abilities and bring damage more serious than average.

#### Blue Wizard

Clerics dealing in life magic heal the sick.

Disciple of Life: More effective healing spells

Blessed Healer. Your healing spells cast on you as well as a team member

These characters do not usually have traditional weapons but use spells to fight or defend themselves from attacks.

They usually have the weakest armor because their strong point is fighting from a distance by throwing spells.

#### Assasin

#### Assassin

This character class has a more subtle approach, unlike warrior's brute force.

They use specific skills, such as stealing, to complete missions. Their abilities revolve around smaller and faster weapons.

Assassin characters slip easily and have no problem finding places to hide.

#### Arcane Archer

These are usually the most powerful character Well established in attacks and combat, these power characters have the strongest set of assets to support them.

Arcane archers use their bow proficiency to deal with devastating magical bow damage t o anyone in their path.

Proficiency in arcane or nature
Ability: Magic Arrow, Arcane Shot,
Curving Shot, and more.