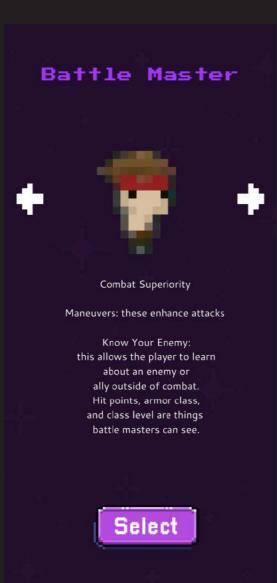

#### Battle Master

A battle master learns all the different ways to, well, master battle.

Combat Superiority

Maneuvers: these enhance attacks

Know Your Enemy: this allows the player to learn about an enemy or ally outside of combat. Hitpoints, armor class, and class level are things battle masters can see.