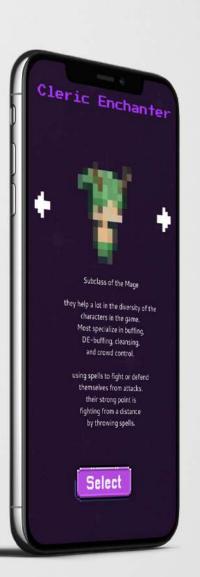

#### CLERIC ENCHANTER

#### Cleric Enchanter

Subclass of the Mage, they help a lot in the diversity of the characters in the game.

Most specialize in buffing, de-buffing, cleansing, and crowd control.

use spells to fight or defend themselves from attacks.
They usually have the weakest armor because their strong point is fighting from a distance by throwing spells.