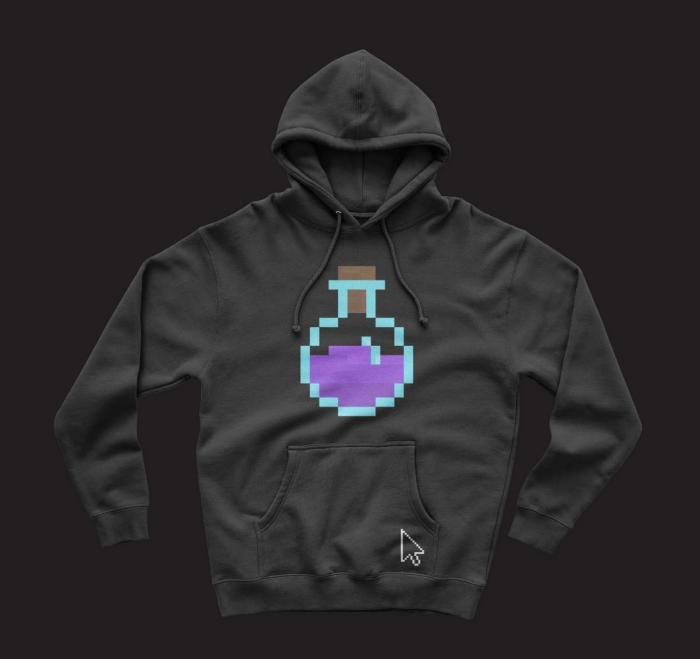

### SYMBOLISM

Symbolize The Drink Of Reviving,

Embrasimg Life & Healing

It Have Medicinal and Magical Powers

Do not Empty the potion bottle

from its healing potion!

Do not Flip the logo. Use only on its natural apperance

Do not Flip the logo. Use only on its natural apperance