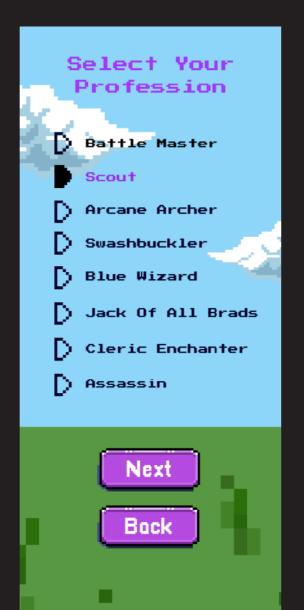

#### Scout

#### Scout

Scouts are naturals at scouting territory and living in the wilderness.
Survivalist: a considerable boost to nature and survival skills

Superior Mobility: Higher walking speed

Ambush Master: Using your scouting expertise, you're able to get an advantage at the beginning of combat.