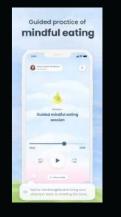

Look yourself.

Tired of years of Yo-Yo dieting?

MEAL is your source to mindful eating or intuitive eating, the most sustainable approach to nutrition, weight loss and self-care.

MEAL doesn't offer any workout plans or diets like most weight loss apps, we teach women to eat healthy and address the root causes of overeating, binge and emotional eating. We also stand for a non-restrictive approach to food, as restrictions develop various eating disorders.

- every body is beautiful

In MEAL app you'll find:

- theoretical and practical sessions with certified psychologists and nutritionists
- guided sessions of mindful eating (i.e. intuitive eating)
- handouts with balanced plate constructor
- articles about mindfulness and awareness
- inspiring content to keep you motivated;
- quizzes and questionnaires about your eating behavior
- Apple Health app integration to personalize your journey in accordance with your cycle and activity
- personal insights based on your answers and many more