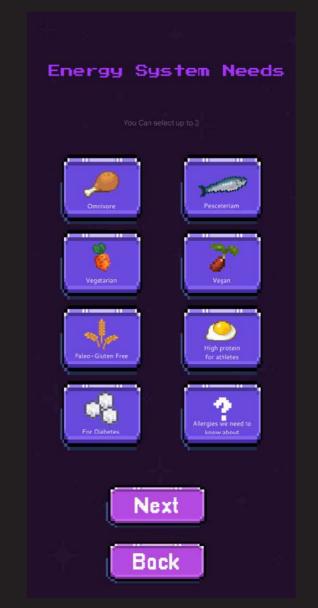

### How? Pretty Simple & even Nice.

- Steps you go up is your recovery process
  At the beginning of the game, the player builds his character & menu according to his priority.
  (this is how he copies himself onto the character).
- The brand will deliver the food box to the charactar location by GPS Allowence Tracking

### UHATS THE POINT... OF THE BONUS POINS?

the points and bonuses he collects to spend on the interface store,
Each level the player goes up another map opens - more types of
dishes from different cuisines > encourage departure from fixation
on a specific type of food, creating diversity