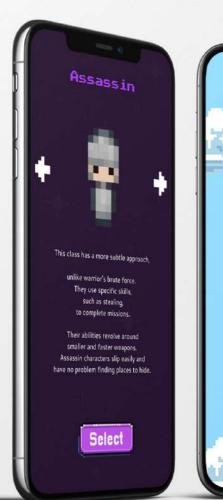

#### Assasin

#### Assassin

This character class has a more subtle approach, unlike warrior's brute force.

They use specific skills, such as stealing, to complete missions. Their abilities revolve around smaller and faster weapons.

Assassin characters slip easily and have no problem finding places to hide.