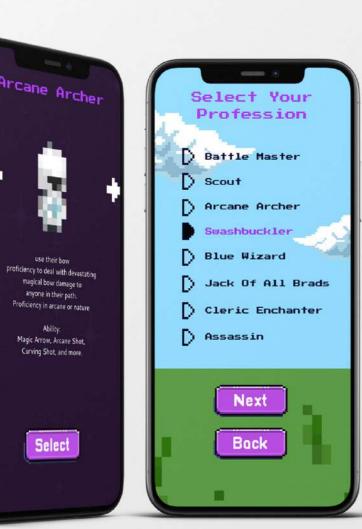

#### Arcane Archer

These are usually the most powerful character Well established in attacks and combat, these power characters have the strongest set of assets to support them.

Arcane archers use their bow proficiency to deal with devastating magical bow damage t o anyone in their path.

Proficiency in arcane or nature
Ability: Magic Arrow, Arcane Shot,
Curving Shot, and more.