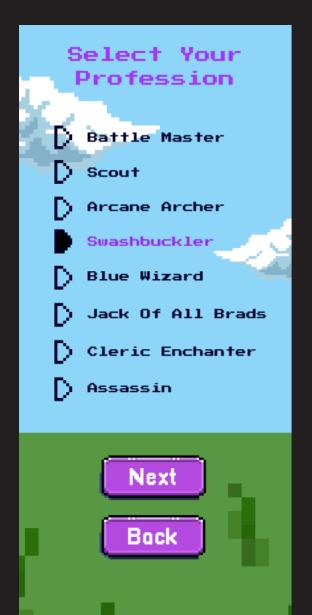

#### SWASHBUCKER

#### Swashbuckler

Swashbucklers are masters of the blade and the arts of charisma.

Master Duelist: Even if you miss an attack, You can roll again with an advantage. You'll have to have a long rest to do this action again.

Fancy Footwork: You strike and slip away from enemies with ease.