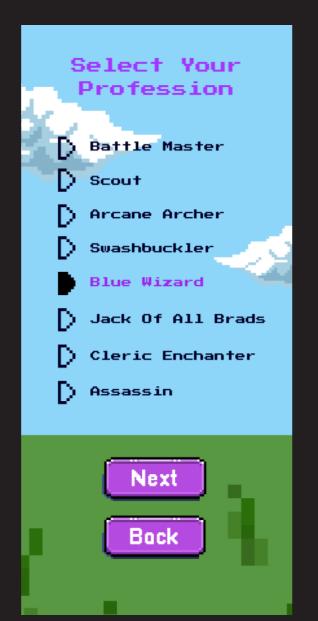

#### Blue Wizard

Clerics dealing in life magic heal the sick.

Disciple of Life: More effective healing spells

Blessed Healer. Your healing spells cast on you as well as a team member

These characters do not usually have traditional weapons but use spells to fight or defend themselves from attacks.

They usually have the weakest armor because their strong point is fighting from a distance by throwing spells.