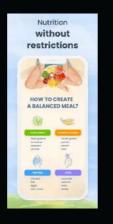

MEAL main principles are:

- rejecting diet mentality
- mental and physical health are the main priority  $% \left( \frac{1}{2}\right) =\left( \frac{1}{2}\right) \left( \frac{1}{2}\right) \left$
- nutrition without restrictions
- reconnecting with natural body signals

- eat when you're hungry and stop when you're satiated
- enjoy all foods without guilt and overeating
- understand how to build a balanced plate
- address emotional eating and binge eating
- stay body positive no matter what
- practice intuitive eating and mindful living
- lose weight sustainably