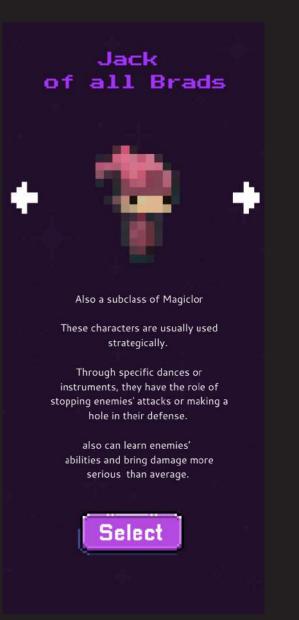

#### JACK OF ALL BRADS

#### Jack-of-all-Bards

Also a subclass of Magiclor, these characters can do multiple damages simultaneously.

They are used both for attack and for defense.

These characters are usually used strategically. Through specific dances or instruments, they have the role of stopping enemies' attacks or making a hole in their defense.

These characters also can learn enemies' abilities and bring damage more serious than average.