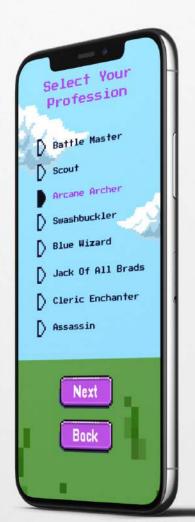

#### BATTLE MASTER

#### CLERIC ENCHANTER

#### Battle Master

A battle master learns all the different ways to, well, master battle.

Combat Superiority

Maneuvers: these enhance attacks

Know Your Enemy: this allows the player to learn about an enemy or ally outside of combat. Hitpoints, armor class, and class level are things battle masters can see.

#### Cleric Enchanter

Subclass of the Mage, they help a lot in the diversity of the characters in the game.

Most specialize in buffing, de-buffing, cleansing, and crowd control.

use spells to fight or defend themselves from attacks.
They usually have the weakest armor because their strong point is fighting from a distance by throwing spells.

#### SWASHBUCKER

#### Scout

#### Swashbuckler

Swashbucklers are masters of the blade and the arts of charisma.

Master Duelist: Even if you miss an attack, You can roll again with an advantage. You'll have to have a long rest to do this action again.

#### Scout

Scouts are naturals at scouting territory and living in the wilderness.
Survivalist: a considerable boost to nature and survival skills

Superior Mobility: Higher walking speed

Ambush Master: Using your scouting expertise, you're able to get an advantage at the beginning of combat.

#### JACK OF ALL BRADS

#### Jack-of-all-Bards

Also a subclass of Magiclor, these characters can do multiple damages simultaneously.

They are used both for attack and for defense.

These characters are usually used strategically. Through specific dances or instruments, they have the role of stopping enemies' attacks or making a hole in their defense.

#### Blue Wizard

Clerics dealing in life magic heal the sick.

Disciple of Life: More effective healing spells

Blessed Healer. Your healing spells cast on you as well as a team member

These characters do not usually have traditional weapons but use spells to fight or defend themselves from attacks.

#### Assasin

#### Assassin

This character class has a more subtle approach, unlike warrior's brute force.

They use specific skills, such as stealing, to complete missions. Their abilities revolve around smaller and faster weapons.

#### Arcane Archer

These are usually the most powerful character Well established in attacks and combat, these power characters have the strongest set of assets to support them.

Arcane archers use their bow proficiency to deal with devastating magical bow damage t o anyone in their path.

Proficiency in arcane or nature
Ability: Magic Arrow, Arcane Shot,
Curving Shot, and more.