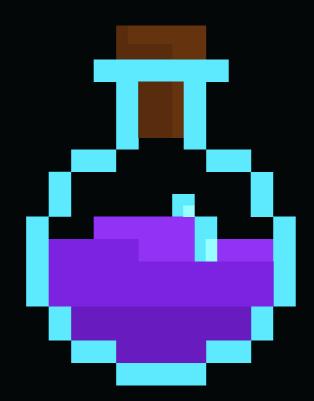

### SYMBOLISM

Symbolize The Drink Of Reviving,

Embrasimg Life & Healing

It Have Medicinal and Magical Powers

### FULL LOGO

**GAMIFYING NOURISHMENT** 