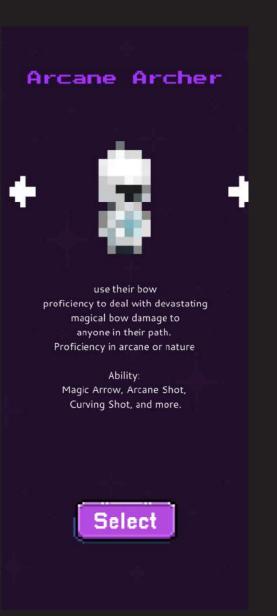

#### Arcane Archer

These are usually the most powerful character Well established in attacks and combat, these power characters have the strongest set of assets to support them.

Arcane archers use their bow proficiency to deal with devastating magical bow damage t o anyone in their path.

Proficiency in arcane or nature
Ability: Magic Arrow, Arcane Shot,
Curving Shot, and more.