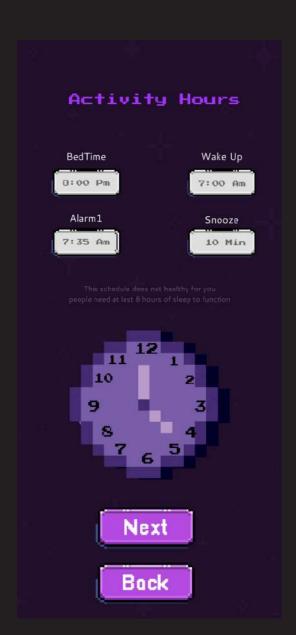

### How? Pretty Simple & even Nice.

- Steps you go up is your recovery process
  At the beginning of the game, the player builds his character & menu according to his priority.
  (this is how he copies himself onto the character).
- The brand will deliver the food box to the charactar location by GPS Allowence Tracking

## Dur Players- Persona

### DUR PLAYERS