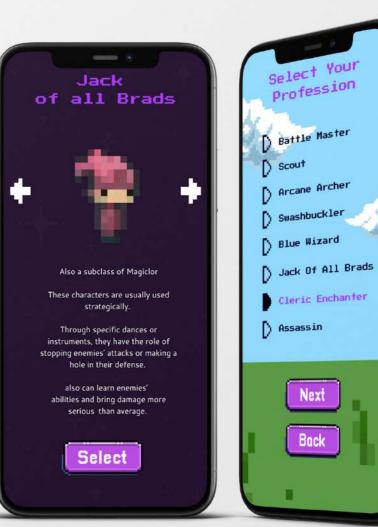

#### JACK OF ALL BRADS

#### Jack-of-all-Bards

Also a subclass of Magiclor, these characters can do multiple damages simultaneously.

They are used both for attack and for defense.

These characters are usually used strategically. Through specific dances or instruments, they have the role of stopping enemies' attacks or making a hole in their defense.

These characters also can learn enemies' abilities and bring damage more serious than average.