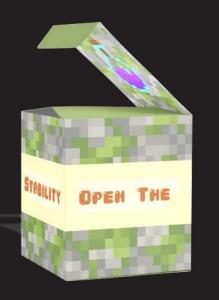

### SYMBOLISM

Symbolize The Drink Of Reviving,

Embrasimg Life & Healing

It Have Medicinal and Magical Powers

Do not Empty the potion bottle

from its healing potion!

Do not Flip the logo. Use only on its natural apperance

Do not Flip the logo. Use only on its natural apperance