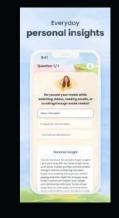

- every body is beautiful

In MEAL app you'll find:

- theoretical and practical sessions with certified psychologists and nutritionists
- guided sessions of mindful eating (i.e. intuitive eating)
- handouts with balanced plate constructor
- articles about mindfulness and awareness
- inspiring content to keep you motivated;
- quizzes and questionnaires about your eating behavior
- Apple Health app integration to personalize your journey in accordance with your cycle and activity
- personal insights based on your answers and many more