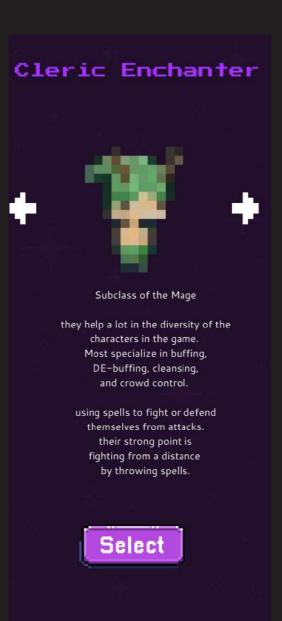

#### Cleric Enchanter

Subclass of the Mage, they help a lot in the diversity of the characters in the game.

Most specialize in buffing, de-buffing, cleansing, and crowd control.

use spells to fight or defend themselves from attacks.
They usually have the weakest armor because their strong point is fighting from a distance by throwing spells.