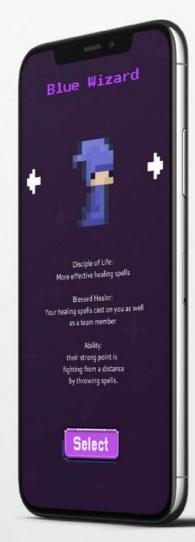

#### Blue Wizard

Clerics dealing in life magic heal the sick.

Disciple of Life: More effective healing spells

Blessed Healer. Your healing spells cast on you as well as a team member

These characters do not usually have traditional weapons but use spells to fight or defend themselves from attacks.

They usually have the weakest armor because their strong point is fighting from a distance by throwing spells.