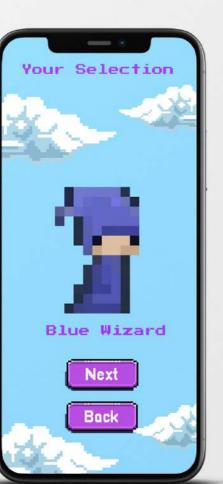

#### Blue Wizard

Clerics dealing in life magic heal the sick.

Disciple of Life: More effective healing spells

Blessed Healer. Your healing spells cast on you as well as a team member

These characters do not usually have traditional weapons but use spells to fight or defend themselves from attacks.

They usually have the weakest armor because their strong point is fighting from a distance by throwing spells.