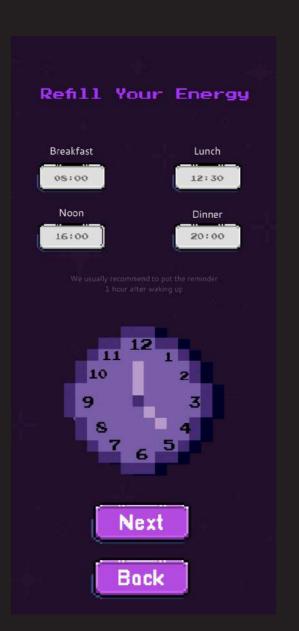

### How? Pretty Simple & even Nice.

- Steps you go up is your recovery process
  At the beginning of the game, the player builds his character & menu according to his priority.
  (this is how he copies himself onto the character).
- The brand will deliver the food box to the charactar location by GPS Allowence Tracking

## Dur Players- Persona

### DUR PLAYERS