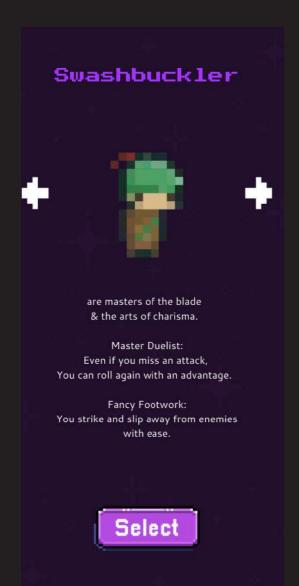

#### Swashbuckler

Swashbucklers are masters of the blade and the arts of charisma.

Master Duelist: Even if you miss an attack, You can roll again with an advantage. You'll have to have a long rest to do this action again.

Fancy Footwork: You strike and slip away from enemies with ease.