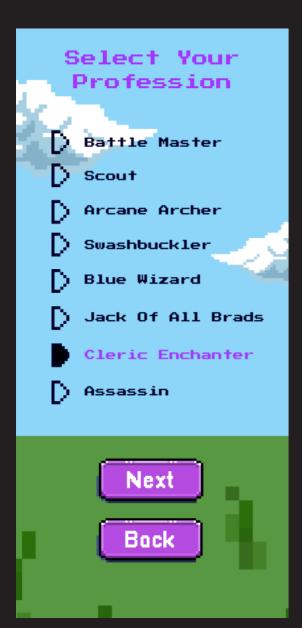

#### CLERIC ENCHANTER

#### Cleric Enchanter

Subclass of the Mage, they help a lot in the diversity of the characters in the game.

Most specialize in buffing, de-buffing, cleansing, and crowd control.

use spells to fight or defend themselves from attacks.
They usually have the weakest armor because their strong point is fighting from a distance by throwing spells.