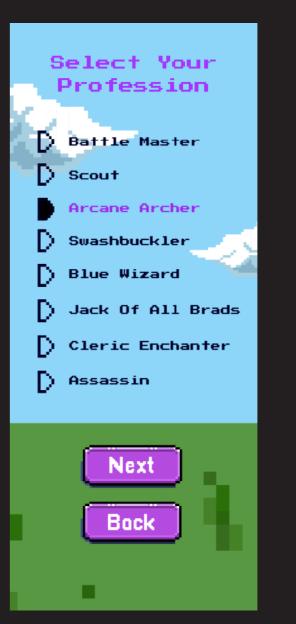

problem finding places to hide.





#### Arcane Archer

These are usually the most powerful character Well established in attacks and combat, these power characters have the strongest set of assets to support them.

Arcane archers use their bow proficiency to deal with devastating magical bow damage t o anyone in their path.

Proficiency in arcane or nature
Ability: Magic Arrow, Arcane Shot,
Curving Shot, and more.





### Dicital Time. Let's Play!

#### DIGITAL MOBILE

# we are so happy to see you here! It means that you actually care about your well-being & you started to realize that the base of your healthier and happier life is your food plan.

















#### DIGITAL HOBILE

















#### DIGITAL HOBILE

















#### DIGITAL MOBILE







#### DIERMI HOBILE











#### DIGITAL MOBILE

















#### DIGITAL HOBILE

















#### HOCKUPS









#### HOCKUPS



#### MOCKUPS











#### HOCKUPS







#### HOCKUPS





















Wanna See How The App Started? Scan Qr Forn Wireframes







## Let's Co-Op

#### FACEBOOK PROFILE



















#### YDuTube Page



PLAYLISTS CHANNELS DISCUSSION

SUBSCRIBE



#### Welcome to your new life, dear advanturer:)

Our Channel Sharing all the News that comming, all the hot updates, and more

We started to stream some podcasts throug playing with you guys, share almost each level for you,.

Subscribe to our channel to stay tuned!

know all the

upcomming evens, guilds, bonuses, EVERITHING YOU NEED <3

Have an amazing advanture, dear player!

try to learm from the level as much