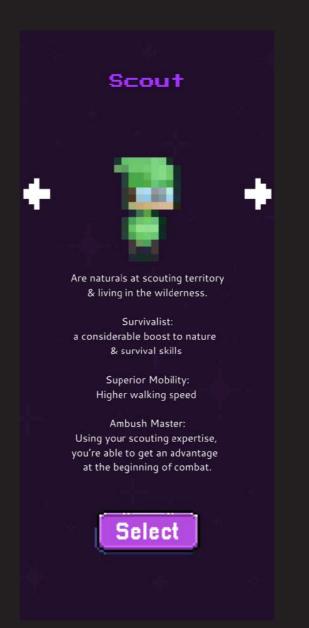

#### Scout

#### Scout

Scouts are naturals at scouting territory and living in the wilderness.
Survivalist: a considerable boost to nature and survival skills

Superior Mobility: Higher walking speed

Ambush Master: Using your scouting expertise, you're able to get an advantage at the beginning of combat.