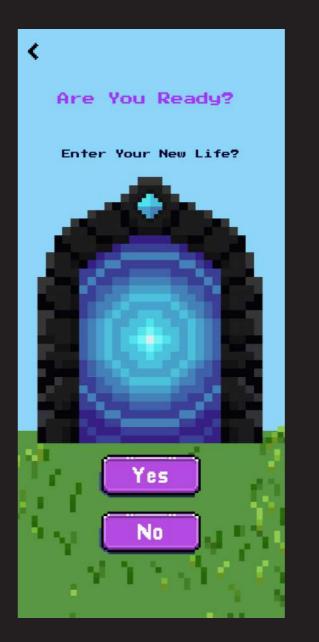

### How? Pretty Simple & even Nice.

- Steps you go up is your recovery process
  At the beginning of the game, the player builds his character & menu according to his priority.
  (this is how he copies himself onto the character).
- The brand will deliver the food box to the charactar location by GPS Allowence Tracking