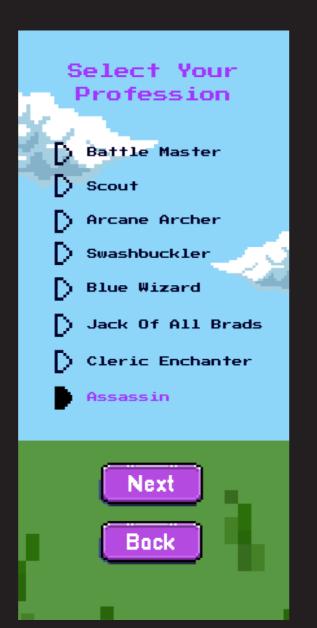

#### Assasin

#### Assassin

This character class has a more subtle approach, unlike warrior's brute force.

They use specific skills, such as stealing, to complete missions. Their abilities revolve around smaller and faster weapons.

Assassin characters slip easily and have no problem finding places to hide.