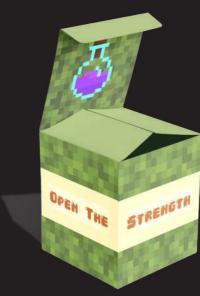

### SYMBOLISM

Symbolize The Drink Of Reviving,

Embrasimg Life & Healing

It Have Medicinal and Magical Powers

Do not Empty the potion bottle

from its healing potion!

Do not Flip the logo. Use only on its natural apperance

Do not Flip the logo. Use only on its natural apperance