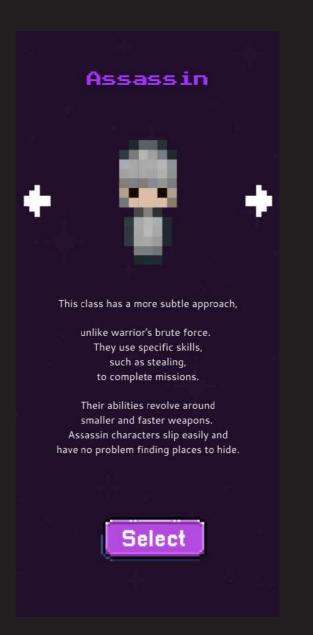

#### Assasin

#### Assassin

This character class has a more subtle approach, unlike warrior's brute force.

They use specific skills, such as stealing, to complete missions. Their abilities revolve around smaller and faster weapons.

Assassin characters slip easily and have no problem finding places to hide.