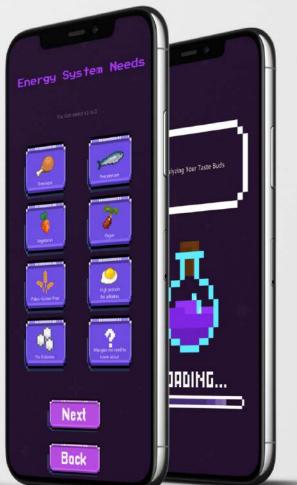

### How? Pretty Simple & even Nice.

- Steps you go up is your recovery process
  At the beginning of the game, the player builds his character & menu according to his priority.
  (this is how he copies himself onto the character).
- The brand will deliver the food box to the charactar location by GPS Allowence Tracking

### UHATS THE POINT... OF THE BONUS POINS?

the points and bonuses he collects to spend on the interface store,
Each level the player goes up another map opens - more types of
dishes from different cuisines > encourage departure from fixation
on a specific type of food, creating diversity

- Each month the user will be able to collect tokens & use them for benefits in our website store.
- We Make Products related to body. Example: Home training equipment, sport clothing collection in all sizes, Water bottles with pill case, etc.
- Products related to Spirit & Soul. Candles, aromatic oils, natural body butter, etc.