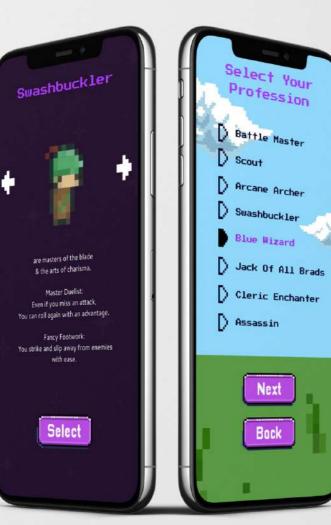

#### Swashbuckler

Swashbucklers are masters of the blade and the arts of charisma.

Master Duelist: Even if you miss an attack, You can roll again with an advantage. You'll have to have a long rest to do this action again.

Fancy Footwork: You strike and slip away from enemies with ease.