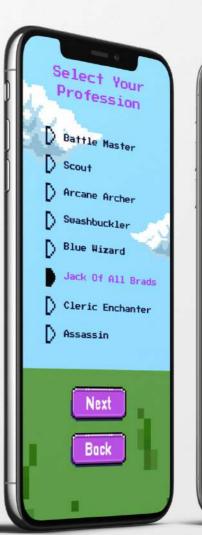

#### Jack-of-all-Bards

Also a subclass of Magiclor, these characters can do multiple damages simultaneously.

They are used both for attack and for defense.

These characters are usually used strategically. Through specific dances or instruments, they have the role of stopping enemies' attacks or making a hole in their defense.

These characters also can learn enemies' abilities and bring damage more serious than average.